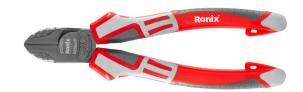

#### Diagonal Cutting Plier 6 Inch

- For cutting hard and soft wires
- Cutting edges inductively hardened
- Precision cutting edge for the finest wires
- Cutting edge hardness approx 62 HRC
- Power transmission with optimum leverage for easy and effortless work
- Handles with ergonomically shaped SoftGripp multi-component sleeves
- SoftGripp handles with SystemSocket for holding optionally available accessories, e.g. the easily attached SystemClip for fall protection
- Made of special tool steel, forged, oil-hardened

| Model                                 | RH-1216  |
|---------------------------------------|----------|
| Size                                  | 6Inch    |
| Max Cutting Soft Wire Diameter        | 6mm      |
| Max Cutting Medium Hard Wire Diameter | 3.5mm    |
| Max Cutting Hard Wire Diameter        | 2mm      |
| Max Cutting Cable Diameter            | 11mm     |
| Cutting Edge Hardness                 | 61-63HRC |
| Weight                                | 205g     |