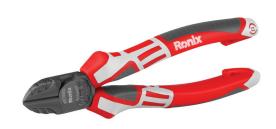

## **Diagonal Cutter** 6inch

RH-1216

- German super-quality drop-forged and high-resistance heated durable steel ensures strength and durability
- Asymmetrical inside jaws for better grip on the workpiece
- Integrated ring spanner
- Power transmission with optimum leverage for easy and effortless work
- Handles with ergonomically shaped soft grip multicomponent
- Soft grip handles with system socket for holding optionally available accessories, i.e. the easily attached system clip for fall protection
- For holding, gripping, bending and cutting work
- For cutting hard and soft wires
- Cutting edges inductively hardened
- With nail & wire holder
- Gripping zone for flat and round material

| Model              | RH-1216         |
|--------------------|-----------------|
| Туре               | Diagonal Cutter |
| Product Dimensions | 6 inch/150mm    |