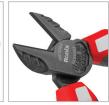

## **Diagonal Cutter** 6inch

RH-1216

- German super-quality drop-forged and high-resistance heated durable steel ensures strength and durability
- Asymmetrical inside jaws for better grip on the workpiece
- Integrated ring spanner
- Power transmission with optimum leverage for easy and effortless work
- Handles with ergonomically shaped soft grip multicomponent
- Soft grip handles with system socket for holding optionally available accessories, i.e. the easily attached system clip for fall protection
- For holding, gripping, bending and cutting work
- For cutting hard and soft wires
- Cutting edges inductively hardened
- With nail & wire holder
- Gripping zone for flat and round material