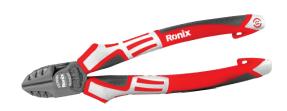

## Diagonal Cutter 150mm

RH-1216

- German super-quality drop-forged and high-resistance heated durable steel ensures strength and durability
- Asymmetrical inside jaws for better grip on the workpiece
- Integrated ring spanner
- Power transmission with optimum leverage for easy and effortless work
- Handles with ergonomically shaped soft grip multicomponent sleeves
- Soft grip handles with system socket for holding optionally available accessories, i.e. the easily attached system clip for fall protection
- For holding, gripping, bending and cutting work
- For cutting hard and soft wires
- Cutting edges inductively hardened
- With nail & wire holder
- Gripping zone for flat and round material

| Model              | RH-1216         |
|--------------------|-----------------|
| Туре               | Diagonal Cutter |
| Product Dimensions | 6 inch/150mm    |