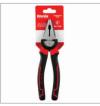

## **Maxi Combination Pliers** 8 inch

RH-1168

- Premium quality high resistance Carbon steel ensures strength and durability
- Ergonomic non-slip grips provide extra comfort and reduce hand fatigue
- Excellent levers' power increases performance effectiveness
- Precision machined jaws improves secure gripping power and ensures maximum control
- Cutting edges inductively hardened
- For cutting hard and soft wires
- For holding, gripping, bending and cutting work

| Model              | RH-1168      |
|--------------------|--------------|
| Product Dimensions | 8 inch/200mm |
| Material           | Carbon steel |