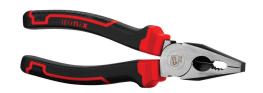

## **Maxi Combination Pliers** 8 inch

RH-1168

- Premium quality high resistance Carbon steel ensures strength and durability
- Ergonomic non-slip grips provide extra comfort and reduce hand fatigue
- Excellent levers' power increases performance effectiveness
- Precision machined jaws improves secure gripping power and ensures maximum control
- Cutting edges inductively hardened
- For cutting hard and soft wires
- For holding, gripping, bending and cutting work

| Model              | RH-1168      |
|--------------------|--------------|
| Product Dimensions | 8 inch/200mm |
| Material           | Carbon steel |