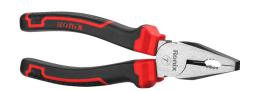

## **Combination Plier-Maxi Series** 180mm

RH-1167

- Premium quality high resistance Carbon steel ensures strength and durability
- Ergonomic non-slip grips provide extra comfort and reduc hand fatigue
- Excellent levers' power increases performance effectiveness
- Precision machined jaws improves secure gripping power and ensures maximum control
- Cutting edges inductively hardened
- For cutting hard and soft wires
- For holding, gripping, bending and cutting work

| Model              | RH-1167      |
|--------------------|--------------|
| Product Dimensions | 7 inch/180mm |
| Material           | Carbon steel |