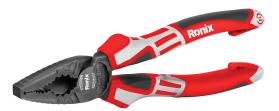

## Combination Plier

## RH-1117

- German super-quality drop-forged and high-resistance heated durable steel ensures strength and durability
- Asymmetrical inside jaws for better grip on the workpiece
- Integrated ring spanner
- Power transmission with optimum leverage for easy and effortless work
- Handles with ergonomically shaped soft grip multicomponent sleeves
- Soft grip handles with system socket for holding optionally available accessories, i.e. the easily attached system clip for fall protection
- For holding, gripping, bending and cutting work
- For cutting hard and soft wires
- Cutting edges inductively hardened
- With nail & wire holder
- Gripping zone for flat and round material

| Model              | RH-1117           |
|--------------------|-------------------|
| Туре               | Combination Plier |
| Product Dimensions | 7 inch/180mm      |