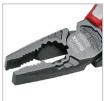

## Combination Plier 6 Inch

RH-1116

- American pattern
- For holding, gripping, bending and cutting work
- For cutting hard and soft wires
- Cutting edges inductively hardened
- With Nail- & wire holder
- Gripping zones for flat and round materials
- Asymmetric inside jaws for better grip on the workpiece
- Integrated ring spanner
- Power transmission with optimum leverage for easy and effortless work
- Handles with ergonomically shaped SoftGripp multi-component sleeves
- SoftGripp handles with SystemSocket for holding optionally available accessories, e.g. the easily attached SystemClip for fall protection
- Made of tool steel, forged, oil-hardened

| Model                                 | RH-1116 |
|---------------------------------------|---------|
| Size                                  | 6Inch   |
| Max Cutting Soft Wire Diameter        | 4mm     |
| Max Cutting Medium Hard Wire Diameter | 3.1mm   |
| Max Cutting Hard Wire Diameter        | 2mm     |
| Max Cutting Cable Diameter            | 10mm    |
| Wrench Size Dimension                 | 15mm    |
| Weight                                | 180g    |