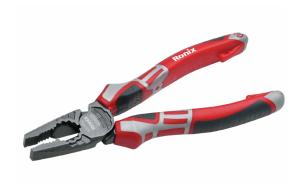

## Combination Plier 6 Inch

RH-1116

- American pattern
- For holding, gripping, bending and cutting work
- For cutting hard and soft wires
- Cutting edges inductively hardened
- With Nail- & wire holder
- Gripping zones for flat and round materials
- Asymmetric inside jaws for better grip on the workpiece
- Integrated ring spanner
- Power transmission with optimum leverage for easy and effortless work
- Handles with ergonomically shaped SoftGripp multi-component sleeves
- SoftGripp handles with SystemSocket for holding optionally available accessories, e.g. the easily attached SystemClip for fall protection
- Made of tool steel, forged, oil-hardened

| Model                                 | RH-1116 |
|---------------------------------------|---------|
| Size                                  | 6Inch   |
| Max Cutting Soft Wire Diameter        | 4mm     |
| Max Cutting Medium Hard Wire Diameter | 3.1mm   |
| Max Cutting Hard Wire Diameter        | 2mm     |
| Max Cutting Cable Diameter            | 10mm    |
| Wrench Size Dimension                 | 15mm    |
| Weight                                | 180g    |