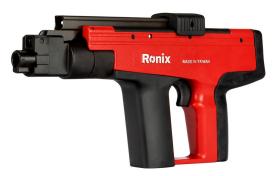

## Nail Gun 400J, 72mm

RH-0450

- Power regulation
- Automatic cartridge feed
- Suitable for wide range of operations such as steel, concrete and hard masonry

| Model         | RH-0450                                                                                                                                   |
|---------------|-------------------------------------------------------------------------------------------------------------------------------------------|
| Impact Energy | 400J                                                                                                                                      |
| Screw Nail    | Pin(M6-M20)                                                                                                                               |
| nails for     | Concrete, Steel NK, ENK, TB                                                                                                               |
| Capacity      | 72mm                                                                                                                                      |
| Weight        | 3.9Kg                                                                                                                                     |
| Includes      | Safety goggle, 5 Stop rings,<br>round steel brush, Wood<br>handle steel brush, Steel rod,<br>Rust removal lubricant spray,<br>clean towel |