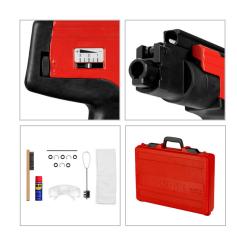

## Nail Gun 400J, 72mm

RH-0450

- Power regulation
- Automatic cartridge feed
- Suitable for wide range of operations such as steel, concrete and hard masonry

| Model         | RH-0450                                                                                                                                   |
|---------------|-------------------------------------------------------------------------------------------------------------------------------------------|
| Impact Energy | 400J                                                                                                                                      |
| Screw Nail    | Pin(M6-M20)                                                                                                                               |
| nails for     | Concrete, Steel NK, ENK, TB                                                                                                               |
| Capacity      | 72mm                                                                                                                                      |
| Weight        | 3.9Kg                                                                                                                                     |
| Includes      | Safety goggle, 5 Stop rings,<br>round steel brush, Wood<br>handle steel brush, Steel rod,<br>Rust removal lubricant spray,<br>clean towel |