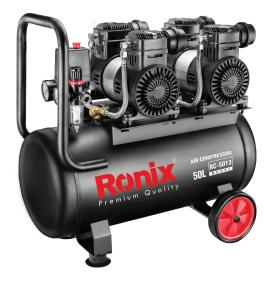

## **POWER TOOLS**

RC-5013

## **Compressor silent** 2600W

- 50 liter tank combined with a 2600W motor provides plenty of power to cover a wide variety of applications
- 8 bar maximum pressure stores sufficient air in the tank for continuous tool operation
- The light weight and compact design plus Handle make it highly portable and remarkably easy to use
- 2 Induction motor for continuous application
- FBANG switch for more efficiency and long life
- Able to fill the air tank with 4 cylinders at the minimum
- Equipped with a safety valve
- Oil free pump mechanism for more efficiency
- Hyper silent motor and new pump design
- Drain valve under the tank
- Solenoid valve for greater performance
- Less vibration during worktime
- Equipped with metal gauge
- Thermal protector system controls the temperature of the motor during longtime working
- Soft rubber base to be applicable in rough and inclined surface
- Regulator with Filter (Oil & Water) for dry air output
- Equipped with 1 flow regulator and 1 quick couplers to maximize air tool performance

| Model                | RC-5013                                    |
|----------------------|--------------------------------------------|
| Power                | 2600W                                      |
| Voltage              | 220-240V                                   |
| Frequency            | 50-60Hz                                    |
| Tank Capacity        | 50L                                        |
| Air Delivery         | 200L/min                                   |
| Speed                | 2800 RPM                                   |
| Safety Valve Opening | 0.88MPa                                    |
| restart pressure     | 0.5MPa                                     |
| use pressure range   | 0-0.8MPa                                   |
| Max Pressure         | 0.8MPa                                     |
| Weight               | 37kg                                       |
| Suplied In           | Ronix Color box                            |
| Includes             | 4 Air Filter, Two Wheels,<br>2 Rubber base |