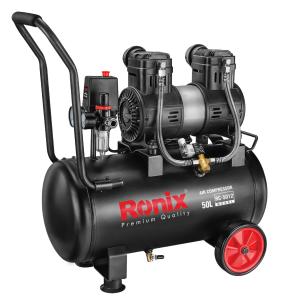

## **RC-5012**

## **Silent Compressor** 1680W

- 50 liter tank combined with a 1680W motor provides plenty of power to cover a wide variety of applications
- 8 bar maximum pressure stores sufficient air in the tank for continuous tool operation
- The light weight and compact design plus Handle make it highly portable and remarkably easy to use
- Induction motor for continuous application
- FBANG switch for more efficiency and long life
- Able to fill the air tank with 2 cylinders at the minimum
- Equipped with a safety valve
- Oil free pump mechanism for more efficiency
- Hyper silent motor and new pump design
- Drain valve under the tank
- Solenoid valve for greater performance
- Less vibration during worktime
- Equipped with metal gauge
- Thermal protector system controls the temperature of the motor during longtime working
- Soft rubber base to be applicable in rough and inclined surface
- Regulator with Filter (Oil & Water) for dry air output
- Equipped with 1 flow regulator and 1 quick couplers to maximize air tool performance

| Model                | RC-5012                                              |
|----------------------|------------------------------------------------------|
| Power                | 1680W                                                |
| Voltage              | 220-240V                                             |
| Frequency            | 50-60Hz                                              |
| Speed                | 2800 RPM                                             |
| Tank Capacity        | 50L                                                  |
| Air Delivery         | 140L/min                                             |
| Safety Valve Opening | 0.88MPa                                              |
| use pressure range   | 0-0.8MPa                                             |
| restart pressure     | 0.5MPa                                               |
| Max Pressure         | 0.8MPa                                               |
| Weight               | 32kg                                                 |
| Supplied in          | Ronix Color box                                      |
| Includes             | 2Air Filter, Two Wheels,<br>2 Rubber base, 1 pushrud |