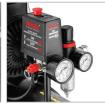

## **Silent Compressor** 1680W

- 50 liter tank combined with a 1680W motor provides plenty of power to cover a wide variety of applications
- 8 bar maximum pressure stores sufficient air in the tank for continuous tool operation
- The light weight and compact design plus Handle make it highly portable and remarkably easy to use
- Induction motor for continuous application
- FBANG switch for more efficiency and long life
- Able to fill the air tank with 2 cylinders at the minimum
- Equipped with a safety valve
- Oil free pump mechanism for more efficiency
- Hyper silent motor and new pump design
- Drain valve under the tank
- Solenoid valve for greater performance
- Less vibration during worktime
- Equipped with metal gauge
- Thermal protector system controls the temperature of the motor during longtime working
- Soft rubber base to be applicable in rough and inclined surface
- Regulator with Filter (Oil & Water) for dry air output
- Equipped with 1 flow regulator and 1 quick couplers to maximize air tool performance