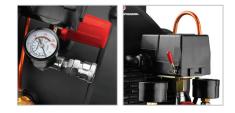

## RC-2510

- 25 Liter tank combined with a 2HP motor provides plenty of power to cover a wide variety of applications
- 8 bar maximum pressure stores sufficient air in the tank for continuous tool operation
- The light weight and compact design plus two wheels make it highly portable and remarkably easy to use
- Able to fill the air tank at the minimum time
- Equipped with one flow regulator and two quick couplers to maximize air tool performance
- Metal air filter results in better performance and higher efficiency
- Multipurpose machine which is great for different jobsites and workshops, Suitable for fastening, nailing, bolting, painting,...
- Thermal protector system controls the temperature of the motor during longtime working
- Lever type on-off automatic switch for more efficiency and longer lifetime