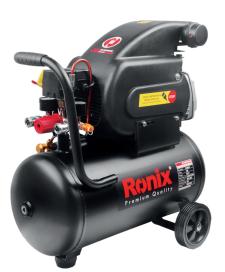

## Air Compressor 25Liter

## RC-2510

- 25 Liter tank combined with a 2HP motor provides plenty of power to cover a wide variety of applications
- 8 bar maximum pressure stores sufficient air in the tank for continuous tool operation
- The light weight and compact design plus two wheels make it highly portable and remarkably easy to use
- Able to fill the air tank at the minimum time
- Equipped with one flow regulator and two quick couplers to maximize air tool performance
- Metal air filter results in better performance and higher efficiency
- Multipurpose machine which is great for different jobsites and workshops, Suitable for fastening, nailing, bolting, painting,...
- Thermal protector system controls the temperature of the motor during longtime working
- Lever type on-off automatic switch for more efficiency and longer lifetime

| Model         | RC-2510                                               |
|---------------|-------------------------------------------------------|
| Power         | 2HP                                                   |
| Voltage       | 220-240V                                              |
| Frequency     | 50-60Hz                                               |
| Max Pressure  | 8bar/116psi                                           |
| Speed         | 2800RPM                                               |
| Tank Capacity | 25L                                                   |
| Air Delivery  | 200L/min                                              |
| Supplied In   | Ronix Color box                                       |
| Includes      | Air Filter, Oil Bottle, Two<br>Wheels, 2 air couplers |