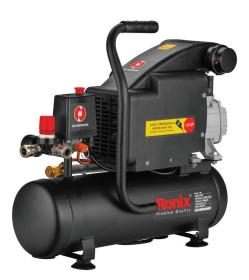

## Air Compressor 10Liter

- High efficiency 1HP motor with 10L tank capacity provides adequate stored air power and dependable performance
- 8 bar maximum pressure stores sufficient air in the tank for continuous tool operation
- Compact, super light design makes it extremely easy to transport and use
- Able to fill the air tank at the minimum time
- Equipped one flow regulator and two quick couplers to maximize air tool performance
- Metal air filter results in better performance and higher efficiency
- Multipurpose machine which is great for different jobsites and workshops. Suitable for fastening, nailing, bolting, painting,...
- Thermal protector system controls the temperature of the motor during longtime working
- Equipped with a safety valve

| Model         | RC-1010                                |
|---------------|----------------------------------------|
| Power         | 1HP                                    |
| Voltage       | 220-240V                               |
| Frequency     | 50-60Hz                                |
| Air Delivery  | 200L/min                               |
| Speed         | 2800RPM                                |
| Tank Capacity | 10L                                    |
| Max Pressure  | 8bar/116psi                            |
| Supplied In   | Ronix Color box                        |
| Includes      | Air Filter, Oil Bottle, 2 air couplers |