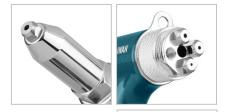

## **RA-2702**

- Powerful durable, high-speed production tool enables a wide variety of operations
- Quick release air valve lets cylinder to return quickly for high-speed assembly operations and prevents overloading for longer lifetime
- Hardened high-quality jaws ensure maximum efficiency and durability
- Applicable to a variety of industries such as decoration industry, automobile manufacturing, electronic manufacturing, machinery manufacturing, etc.
- Includes 4 nose pieces 2.4, 3.2, 4.0, 4.8mm
- Good hardness, large pulling force plus 16mm working stroke makes it a perfect machine which is suitable for rivets of different lengths
- Effortless trigger feature eases the repetitive action of popping rivets in different kinds of jobs
- Gets into hard-to-reach areas and performs well at any angle

| Model                   | RA-2702                                                                                                                |
|-------------------------|------------------------------------------------------------------------------------------------------------------------|
| Power                   | 1045 kg.f                                                                                                              |
| Max Capacity            | 4.8mm                                                                                                                  |
| Stroke Length           | 16mm                                                                                                                   |
| Air Pressure            | 5.5-6 bar/79-87 Psi                                                                                                    |
| Air Inlet               | 1.4 PT                                                                                                                 |
| Average Air Consumption | 1.48 Liter/Stroke                                                                                                      |
| Weight                  | 1.5kg                                                                                                                  |
| Supplied in             | Ronix color box                                                                                                        |
| Includes                | Oil bottle, (2) Spanners,<br>(2) Extra jaws, (1) Jaw<br>pusher, (1) Jaw case, Jaw<br>pusher spring, (4) Nose<br>pieces |
|                         |                                                                                                                        |