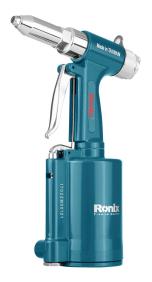

## Air Riveter 1045kg.f

## **RA-2702**

- Powerful durable, high-speed production tool enables a wide variety of operations
- Quick release air valve lets cylinder to return quickly for high-speed assembly operations and prevents overloading for longer lifetime
- Hardened high-quality jaws ensure maximum efficiency and durability
- Applicable to a variety of industries such as decoration industry, automobile manufacturing, electronic manufacturing, machinery manufacturing, etc.
- Includes 4 nose pieces 2.4, 3.2, 4.0, 4.8mm
- Good hardness, large pulling force plus 16mm working stroke makes it a perfect machine which is suitable for rivets of different lengths
- Effortless trigger feature eases the repetitive action of popping rivets in different kinds of jobs
- Gets into hard-to-reach areas and performs well at any angle

| Model                   | RA-2702                                                                                                                |
|-------------------------|------------------------------------------------------------------------------------------------------------------------|
| Power                   | 1045 kg.f                                                                                                              |
| Max Capacity            | 4.8mm                                                                                                                  |
| Stroke Length           | 16mm                                                                                                                   |
| Air Pressure            | 5.5-6 bar/79-87 Psi                                                                                                    |
| Air Inlet               | 1.4 PT                                                                                                                 |
| Average Air Consumption | 1.48 Liter/Stroke                                                                                                      |
| Weight                  | 1.5kg                                                                                                                  |
| Supplied in             | Ronix color box                                                                                                        |
| Includes                | Oil bottle, (2) Spanners,<br>(2) Extra jaws, (1) Jaw<br>pusher, (1) Jaw case, Jaw<br>pusher spring, (4) Nose<br>pieces |
|                         |                                                                                                                        |