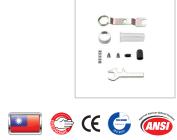

| Model                   | RA-2702                                                                                                                |
|-------------------------|------------------------------------------------------------------------------------------------------------------------|
| Power                   | 1045 kg.f                                                                                                              |
| Max Capacity            | 4.8mm                                                                                                                  |
| Stroke Length           | 16mm                                                                                                                   |
| Air Pressure            | 5.5-6 bar/79-87 Psi                                                                                                    |
| Air Inlet               | 1.4 PT                                                                                                                 |
| Average Air Consumption | 1.48 Liter/Stroke                                                                                                      |
| Weight                  | 1.5kg                                                                                                                  |
| Supplied in             | Ronix color box                                                                                                        |
| Includes                | Oil bottle, (2) Spanners,<br>(2) Extra jaws, (1) Jaw<br>pusher, (1) Jaw case, Jaw<br>pusher spring, (4) Nose<br>pieces |
|                         |                                                                                                                        |