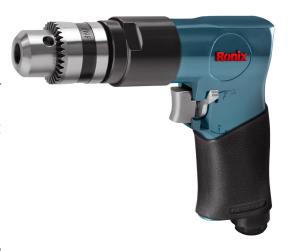

## Air drill keyed chuck **10mm**

RA-1401

- Delivers a maximum torque of 10 N.m , and offers enough power to install and remove stubborn bolts, lug nuts, and other hardy fasteners.
- Adjustable power regulator lets you easily adjust power output needed for your task, efficient performance with impressive rotational speeds of up to 1800 rpm.
- Exclusive impact mechanism.
- Handle exhaust directs air away from the workpiece and the
- Optional 360-degree air inlet swivel keeps air hose from being twisted and kinked.
- Easy to service two-piece construction.
- This pneumatic impact wrench is tough enough to handle harsh environments, repeated drops, and chemical exposure.
- Optimized handle provides user comfort and control.

| Model               | RA-1401                                     |
|---------------------|---------------------------------------------|
| Length              | 7.08 ln,180 mm                              |
| Weight              | 1.1 kg                                      |
| Max Torque          | 7.4 ft.lb,10 N.m                            |
| Chuck Size          | 3/8"-24UNF                                  |
| Handle Type         | Pistol grip                                 |
| No-Load Speed       | 1800 rpm                                    |
| Head Style          | Keyed Chuck                                 |
| Air hose ID         | 3/8" In, 9.52 mm                            |
| Air inlet NPT       | 1/4" In, 6.35 mm                            |
| Avg air consumption | 3.7 CFM, 106 L/min                          |
| Housing Material    | aluminum                                    |
| Chuck Capacity      | 1.5mm-10mm                                  |
| Working Pressure    | 90 Psi, 0.63 MPa, 6.3 Bar                   |
| Included components | 1pc key chuck,1pc connector, 1pc oil bottle |
| Supplied in         | color box                                   |