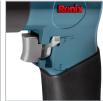

## Air drill keyed chuck **10mm**

RA-1401

- Delivers a maximum torque of 10 N.m , and offers enough power to install and remove stubborn bolts, lug nuts, and other hardy fasteners.
- Adjustable power regulator lets you easily adjust power output needed for your task, efficient performance with impressive rotational speeds of up to 1800 rpm.
- Exclusive impact mechanism.
- Handle exhaust directs air away from the workpiece and the
- Optional 360-degree air inlet swivel keeps air hose from being twisted and kinked.
- Easy to service two-piece construction.
- This pneumatic impact wrench is tough enough to handle harsh environments, repeated drops, and chemical exposure.
- Optimized handle provides user comfort and control.