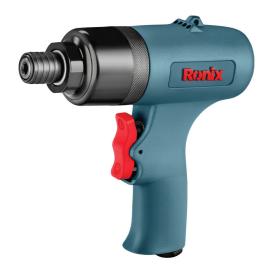

## **RA-1301**

- Lightweight and easy operation which is a reliable choice for auto hobbyists and professional mechanics
- Delivers a maximum torque of 108 N.m, and offers enough power to install and remove different bolts
- Adjustable power regulator lets you easily adjust power out put needed for your task, efficient performance with impressive rotational speeds of up to 9000 rpm
- Handle exhaust directs air away from the workpiece and the operator
- Optional 360 degree air inlet swivel keeps air hose from being twisted and kinked
- Easy to service two-piece construction
- This pneumatic impact wrench is tough enough to handle harsh environments, repeated drops, and chemical exposure
- Optimized handle provides user comfort and control