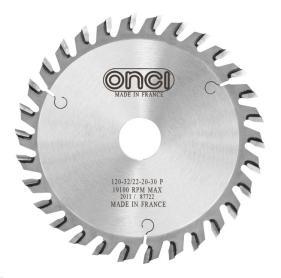

## (Flat) ATB-Circular saw blade

## Real industry quality level with superior design and Tungsten carbide teeth which provide maximum resistance for longer life

- Providing a high degree of finish edge
- High-grade carbide blade tips formulated for impact damage resistance
- Extra-hard steel blade body delivers accuracy and resists bending and deflection for true cuts
- Unique tooth design provides straight cuts and cutting smoother
- Supplied in professional color box for high protection during transportation
- Positive cutting angles produce a smoother cut and allow for a faster feed rate