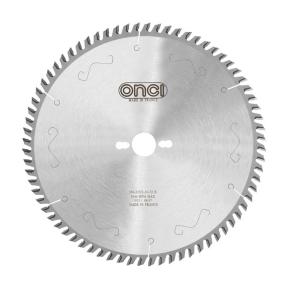

## ATB, Circular saw blade 300mm

## LHS107571-0

- Real industry quality level with superior design and Tungsten carbide teeth which provide maximum resistance for longer life
- Providing a high degree of finish edge
- High-grade carbide blade tips formulated for impact damage resistance
- Extra-hard steel blade body delivers accuracy and resists bending and deflection for true cuts
- Unique tooth design provides straight cuts and cutting smoother
- Supplied in professional color box for high protection during transportation
- Positive cutting angles produce a smoother cut and allow for a faster feed rate

| Model           | LHS107571-0                                      |
|-----------------|--------------------------------------------------|
| Size            | 300×3.2×30mm                                     |
| Wheel Diameter  | 300mm                                            |
| Thickness       | 3.2mm                                            |
| Arbor Size      | 30mm                                             |
| Number of Teeth | 72T                                              |
| Tooth Design    | ATB                                              |
| Max Speed       | 7640RPM                                          |
| Weight          | 1.3Kg                                            |
| Application     | Wood                                             |
| Tools           | Circular Saw, Miter Saw,<br>Panel Saw, Table Saw |
|                 |                                                  |