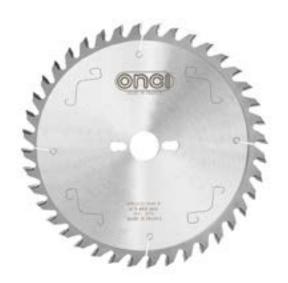

## **ATB Circular Saw Blade**

## 250mm

## LHS107569-0

- Real industry quality level with superior design and Tungsten carbide teeth which provide maximum resistance for longer life
- Providing a high degree of finish edge
- High-grade carbide blade tips formulated for impact damage resistance
- Extra-hard steel blade body delivers accuracy and resists bending and deflection for true cuts
- Unique tooth design provides straight cuts and cutting smoother
- Supplied in professional color box for high protection during transportation
- Positive cutting angles produce a smoother cut and allow for a faster feed rate

| Model           | LHS107569-0                                      |
|-----------------|--------------------------------------------------|
| Size            | 250mm                                            |
| Wheel Diameter  | 250mm                                            |
| Thickness       | 3.2mm                                            |
| Arbor Size      | 30mm                                             |
| Number of Teeth | 40T                                              |
| Tooth Design    | ATB                                              |
| Max Speed       | 9170RPM                                          |
| Weight          | 0.93Kg                                           |
| Application     | Wood                                             |
| Tools           | Circular Saw, Miter Saw,<br>Panel Saw, Table Saw |
|                 |                                                  |