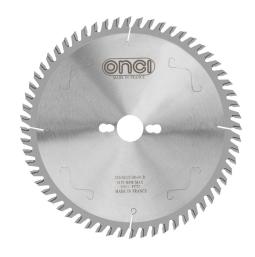

## ATB Circular Saw Blade 250mm

## LHS107568-0

- Real industry quality level with superior design and Tungsten carbide teeth which provide maximum resistance for longer life
- Providing a high degree of finish edge
- High-grade carbide blade tips formulated for impact damage resistance
- Extra-hard steel blade body delivers accuracy and resists bending and deflection for true cuts
- Unique tooth design provides straight cuts and cutting smoother
- Supplied in professional color box for high protection during transportation
- Positive cutting angles produce a smoother cut and allow for a faster feed rate

| Model           | LHS107568-0                                      |
|-----------------|--------------------------------------------------|
| Size            | 250×3.2×30mm                                     |
| Wheel Diameter  | 250mm                                            |
| Thickness       | 3.2mm                                            |
| Arbor Size      | 30mm                                             |
| Number of Teeth | 60T                                              |
| Tooth Design    | ATB                                              |
| Max Speed       | 9170RPM                                          |
| Weight          | 0.93Kg                                           |
| Application     | Wood                                             |
| Tools           | Circular Saw, Miter Saw,<br>Panel Saw, Table Saw |