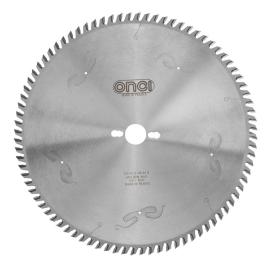

## ATB, Circular saw blade 350mm

## LHS086893-0

- Real industry quality level with superior design and Tungsten carbide teeth which provide maximum resistance for longer life
- Providing a high degree of finish edge
- High-grade carbide blade tips formulated for impact damage resistance
- Extra-hard steel blade body delivers accuracy and resists bending and deflection for true cuts
- Unique tooth design provides straight cuts and cutting smoother
- Supplied in professional color box for high protection during transportation
- Positive cutting angles produce a smoother cut and allow for a faster feed rate

| Model           | LHS086893-0                                      |
|-----------------|--------------------------------------------------|
| Size            | 350×3.2×30mm                                     |
| Wheel Diameter  | 350mm                                            |
| Thickness       | 3.2mm                                            |
| Arbor Size      | 30mm                                             |
| Number of Teeth | 108T                                             |
| Tooth Design    | TCG                                              |
| Max Speed       | 6550RPM                                          |
| Weight          | 2.038Kg                                          |
| Application     | MDF                                              |
| Tools           | Circular Saw, Miter Saw,<br>Panel Saw, Table Saw |