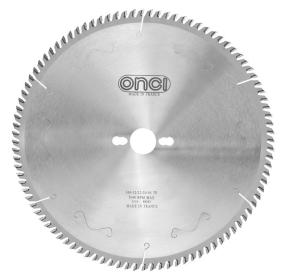

## TCG, Circular saw blade 300mm

## LHS086891-0

- Real industry quality level with superior design and Tungsten carbide teeth which
- Providing a high degree of finish edge
- High-grade carbide blade tips formulated for impact damage resistance
- Extra-hard steel blade body delivers accuracy and resists bending and deflection for true cuts
- Unique tooth design provides straight cuts and cutting smoother
- Supplied in professional color box for high protection during transportation
- Positive cutting angles produce a smoother cut and allow for a faster feed rate

| Model           | LHS086891-0                                      |
|-----------------|--------------------------------------------------|
| Size            | 300×3.2×30mm                                     |
| Wheel Diameter  | 300mm                                            |
| Thickness       | 3.2mm                                            |
| Arbor Size      | 30mm                                             |
| Number of Teeth | 96T                                              |
| Tooth Design    | TCG                                              |
| Max Speed       | 7640RPM                                          |
| Weight          | 1.3Kg                                            |
| Application     | MDF                                              |
| Tools           | Circular Saw, Miter Saw,<br>Panel Saw, Table Saw |
|                 |                                                  |