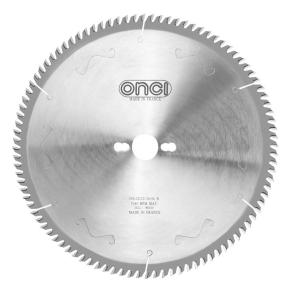

## ATB, Circular saw blade 300mm

## LHS086890-0

- Real industry quality level with superior design and Tungsten carbide teeth which provide maximum resistance for longer life
- Providing a high degree of finish edge
- High-grade carbide blade tips formulated for impact damage resistance
- Extra-hard steel blade body delivers accuracy and resists bending and deflection for true cuts
- Unique tooth design provides straight cuts and cutting smoother
- Supplied in professional color box for high protection during transportation
- Positive cutting angles produce a smoother cut and allow for a faster feed rate

| Madal           | I HC006000 0                                  |
|-----------------|-----------------------------------------------|
| Model           | LHS086890-0                                   |
| Size            | 300×3.2×30mm                                  |
| Wheel Diameter  | 300mm                                         |
| thickness       | 3.2mm                                         |
| Arbor Size      | 30mm                                          |
| Number of Teeth | 96T                                           |
| Tooth Design    | ATB                                           |
| Max Speed       | 7640RPM                                       |
| Weight          | 1.3Kg                                         |
| Application     | Wood                                          |
| Tools           | Circular Saw, Miter Saw, Panel Saw, Table Saw |
|                 |                                               |