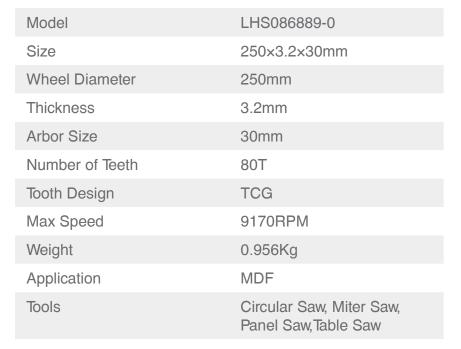

## LHS086889-0

- Real industry quality level with superior design and Tungsten carbide teeth which provide maximum resistance for longer life
- Providing a high degree of finish edge
- High-grade carbide blade tips formulated for impact damage resistance
- Extra-hard steel blade body delivers accuracy and resists bending and deflection for true cuts
- Unique tooth design provides straight cuts and cutting smoother
- Supplied in professional color box for high protection during transportation
- Positive cutting angles produce a smoother cut and allow for a faster feed rate