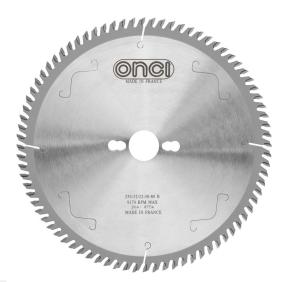

## TCG, Circular saw blade 250mm

## LHS086888-0

- Real industry quality level with superior design and Tungsten carbide teeth which provide maximum resistance for longer life
- Providing a high degree of finish edgeg
- High-grade carbide blade tips formulated for impact damage resistance
- Extra-hard steel blade body delivers accuracy and resists bending and deflection for true cuts
- Unique tooth design provides straight cuts and cutting smoother
- Supplied in professional color box for high protection during transportationf
- Positive cutting angles produce a smoother cut and allow for a faster feed rate

| Model           | LHS086888-0                                      |
|-----------------|--------------------------------------------------|
| Size            | 250×3.2×30mm                                     |
| Wheel Diameter  | 250mm                                            |
| Thickness       | 3.2mm                                            |
| Arbor Size      | 30mm                                             |
| Number of Teeth | 80T                                              |
| Tooth Design    | ATB                                              |
| Max Speed       | 9170RPM                                          |
| Weight          | 0.954Kg                                          |
| Application     | Wood                                             |
| Tools           | Circular Saw, Miter Saw,<br>Panel Saw, Table Saw |