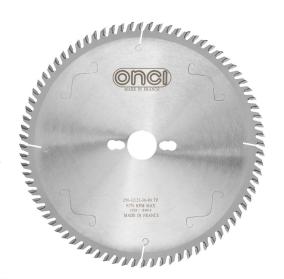

## ATB, Circular saw blade

## 350mm

## LHS066086-1

- Real industry quality level with superior design and Tungsten carbide teeth which provide maximum resistance for longer life
- Providing a high degree of finish edge
- High-grade carbide blade tips formulated for impact damage resistance
- Extra-hard steel blade body delivers accuracy and resists bending and deflection for true cuts
- Unique tooth design provides straight cuts and cutting smoother
- Supplied in professional color box for high protection during transportation
- Positive cutting angles produce a smoother cut and allow for a faster feed rate

| Model           | LHS066086-1                                      |
|-----------------|--------------------------------------------------|
| Size            | 250×3.2×30mm                                     |
| Wheel Diameter  | 250mm                                            |
| Thickness       | 3.2mm                                            |
| Arbor Size      | 30mm                                             |
| Number of Teeth | 80T                                              |
| Tooth Design    | ATB 38°                                          |
| Max Speed       | 9170RPM                                          |
| Weight          | 0.956Kg                                          |
| Application     | Wood                                             |
| Tools           | Circular Saw, Miter Saw,<br>Panel Saw, Table Saw |