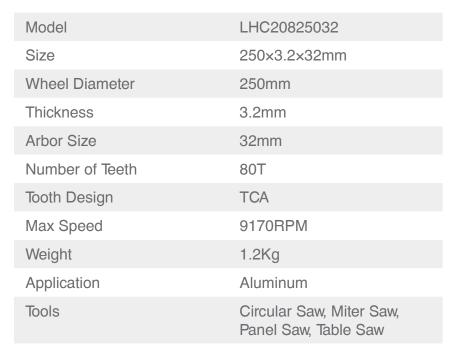

## LHC20825032

- Real industry quality level with superior design and Tungsten carbide teeth which provide maximum resistance for longer life
- Providing a high degree of finish edge
- High-grade carbide blade tips formulated for impact damage resistance
- Extra-hard steel blade body delivers accuracy and resists bending and deflection for true cuts
- Unique tooth design provides straight cuts and cutting smoother
- Supplied in professional color box for high protection during transportation
- Positive cutting angles produce a smoother cut and allow for a faster feed rate