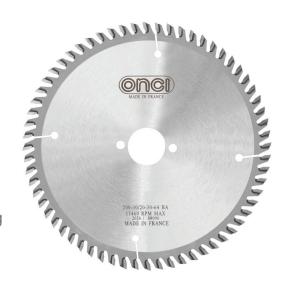

## 200mm

## LHC14520033

- Real industry quality level with superior design and Tungsten carbide teeth which provide maximum resistance for longer life
- Providing a high degree of finish edge
- High-grade carbide blade tips formulated for impact damage resistance
- Extra-hard steel blade body delivers accuracy and resists bending and deflection for true cuts
- Unique tooth design provides straight cuts and cutting smoother
- Supplied in professional color box for high protection during transportation
- Positive cutting angles produce a smoother cut and allow for a faster feed rate

| Model           | LHC14520033                                      |
|-----------------|--------------------------------------------------|
| Size            | 200×3.0×30mm                                     |
| Wheel Diameter  | 200mm                                            |
| Thickness       | 3mm                                              |
| Arbor Size      | 30mm                                             |
| Number of Teeth | 64T                                              |
| Tooth Design    | ATB                                              |
| Max Speed       | 11460RPM                                         |
| Weight          | 0.6Kg                                            |
| Application     | Wood                                             |
| Tools           | Circular Saw, Miter Saw,<br>Panel Saw, Table Saw |
|                 |                                                  |