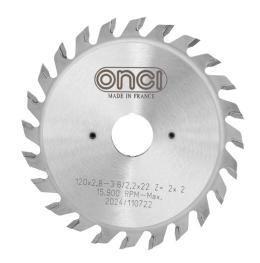

## Flat, Circular saw blade 120mm

## LHC12512022

- Real industry quality level with superior design and Tungsten carbide teeth which provide maximum resistance for longer life ing a providhigh degree of finish edge
- High-grade carbide blade tips formulated for impact damage resistance
- Extra-hard steel blade body delivers accuracy and resists bending and deflection for true cuts
- Unique tooth design provides straight cuts and cutting smoother
- Supplied in professional color box for high protection during transportation
- Positive cutting angles produce a smoother cut and allow for a faster feed rate

| Model           | LHC12512022                                      |
|-----------------|--------------------------------------------------|
| Size            | 120×2.8-3.6×22mm                                 |
| Wheel Diameter  | 120mm                                            |
| Thickness       | 2.8-3.6mm                                        |
| Arbor Size      | 22mm                                             |
| Number of Teeth | 12+12T                                           |
| Tooth Design    | Flat                                             |
| Max Speed       | 19100RPM                                         |
| Weight          | 0.3Kg                                            |
| Application     | Wood                                             |
| Tools           | Circular Saw, Miter Saw,<br>Panel Saw, Table Saw |
|                 |                                                  |