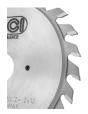

## Flat, Circular saw blade 120mm

## LHC12512020

- Real industry quality level with superior design and Tungsten carbide teeth which provide maximum resistance for longer life
- Providing a high degree of finish edge
- High-grade carbide blade tips formulated for impact damage resistance
- Extra-hard steel blade body delivers accuracy and resists bending and deflection for true cuts
- Unique tooth design provides straight cuts and cutting smoother
- Supplied in professional color box for high protection during transportation
- Positive cutting angles produce a smoother cut and allow for a faster feed rate

| Model           | LHC12512020                                      |
|-----------------|--------------------------------------------------|
| Size            | 120×2.8-3.6×20×12+12mm                           |
| Wheel Diameter  | 120mm                                            |
| Thickness       | 2.8-3.6mm                                        |
| Arbor Size      | 20mm                                             |
| Number of Teeth | 12+12T                                           |
| Tooth Design    | Flat                                             |
| Max Speed       | 19100RPM                                         |
| Weight          | 0.3Kg                                            |
| Application     | Wood                                             |
| Tools           | Circular Saw, Miter Saw,<br>Panel Saw, Table Saw |
|                 |                                                  |