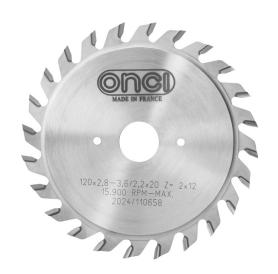

## Flat, Circular saw blade 120mm

## LHC12512020

- Real industry quality level with superior design and Tungsten carbide teeth which provide maximum resistance for longer life
- Providing a high degree of finish edge
- High-grade carbide blade tips formulated for impact damage resistance
- Extra-hard steel blade body delivers accuracy and resists bending and deflection for true cuts
- Unique tooth design provides straight cuts and cutting smoother
- Supplied in professional color box for high protection during transportation
- Positive cutting angles produce a smoother cut and allow for a faster feed rate

| Model           | LHC12512020                                      |
|-----------------|--------------------------------------------------|
| Size            | 120×2.8-3.6×20×12+12mm                           |
| Wheel Diameter  | 120mm                                            |
| Thickness       | 2.8-3.6mm                                        |
| Arbor Size      | 20mm                                             |
| Number of Teeth | 12+12T                                           |
| Tooth Design    | Flat                                             |
| Max Speed       | 19100RPM                                         |
| Weight          | 0.3Kg                                            |
| Application     | Wood                                             |
| Tools           | Circular Saw, Miter Saw,<br>Panel Saw, Table Saw |
|                 |                                                  |