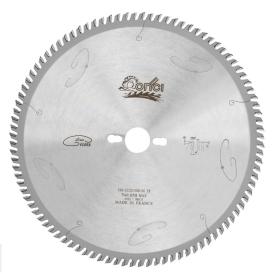

## ATB, Circular saw blade 350mm

## LHC11330031G

- Real industry quality level with superior design and Tungsten carbide teeth which provide maximum resistance for longer life
- Providing a high degree of finish edge
- High-grade carbide blade tips formulated for impact damage resistance
- Extra-hard steel blade body delivers accuracy and resists bending and deflection for true cuts
- Unique tooth design provides straight cuts and cutting smoother
- Supplied in professional color box for high protection during transportation

| LHC11330031G                                     |
|--------------------------------------------------|
| 300×3.2×30mm                                     |
| 300mm                                            |
| 3.2mm                                            |
| 30mm                                             |
| 96T                                              |
| TCG                                              |
| 7640RPM                                          |
| 1.3Kg                                            |
| MDF                                              |
| Circular Saw, Miter Saw,<br>Panel Saw, Table Saw |
|                                                  |