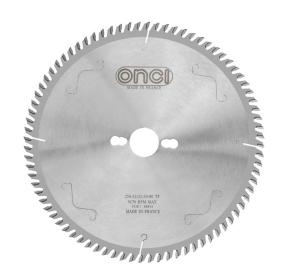

## TCG,G.L.Circular saw blade 250mm

## LHC11325031G

- Real industry quality level with superior design and Tungsten carbide teeth which provide maximum resistance for longer life
- Providing a high degree of finish edge
- High-grade carbide blade tips formulated for impact damage resistance
- Extra-hard steel blade body delivers accuracy and resists bending and deflection for true cuts -Unique tooth design provides straight cuts and cutting smoother
- Supplied in professional color box for high protection during transportation
- Supplied in professional color box for high protection during transportation
- Positive cutting angles produce a smoother cut and allow for a faster feed rate

| Model           | LHC11325031G                                     |
|-----------------|--------------------------------------------------|
| Size            | 250×3.2×30mm                                     |
| Wheel Diameter  | 250mm                                            |
| Thickness       | 3.2mm                                            |
| Arbor Size      | 30mm                                             |
| Number of Teeth | 80T                                              |
| Tooth Design    | TCG                                              |
| Max Speed       | 9170RPM                                          |
| Weight          | 0.956Kg                                          |
| Application     | MDF                                              |
| Tools           | Circular Saw, Miter Saw,<br>Panel Saw, Table Saw |
|                 |                                                  |