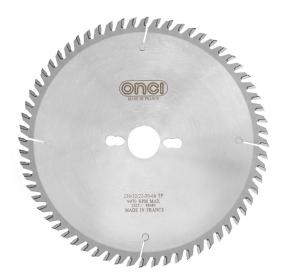

## TCG Circular Saw Blade

230mm

## LHC11323031

- Real industry quality level with superior design and Tungsten carbide teeth which provide maximum resistance for longer life
- Providing a high degree of finish edge
- High-grade carbide blade tips formulated for impact damage resistance
- Extra-hard steel blade body delivers accuracy and resists bending and deflection for true cuts
- Unique tooth design provides straight cuts and cutting smoother
- Supplied in professional color box for high protection during transportation
- Positive cutting angles produce a smoother cut and allow for a faster feed rate

| Model           | LHC11323031                                      |
|-----------------|--------------------------------------------------|
| Size            | 230×3.2×30mm                                     |
| Wheel Diameter  | 230mm                                            |
| Thickness       | 3.2mm                                            |
| Arbor Size      | 30mm                                             |
| Number of Teeth | 64T                                              |
| Tooth Design    | TCG                                              |
| Max Speed       | 9960RPM                                          |
| Weight          | 0.818Kg                                          |
| Application     | MDF                                              |
| Tools           | Circular Saw, Miter Saw,<br>Panel Saw, Table Saw |
|                 |                                                  |