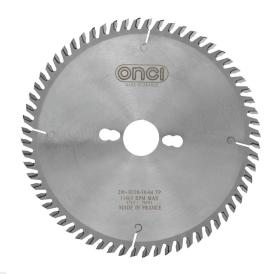

## TCG Circular Saw Blade 200mm

## LHC11320031

- Real industry quality level with superior design and Tungsten carbide teeth which provide maximum resistance for longer life
- Providing a high degree of finish edge
- High-grade carbide blade tips formulated for impact damage resistance
- Extra-hard steel blade body delivers accuracy and resists bending and deflection for true cuts
- Unique tooth design provides straight cuts and cutting smoother
- Supplied in professional color box for high protection during transportation
- Positive cutting angles produce a smoother cut and allow for a faster feed rate

| Model           | LHC11320031                                      |
|-----------------|--------------------------------------------------|
| Size            | 200×3.0×30                                       |
| Wheel Diameter  | 200mm                                            |
| Thickness       | 3mm                                              |
| Arbor Size      | 30mm                                             |
| Number of Teeth | 64T                                              |
| Tooth Design    | TCG                                              |
| Max Speed       | 11460RPM                                         |
| Weight          | 0.56Kg                                           |
| Application     | MDF                                              |
| Tools           | Circular Saw, Miter Saw,<br>Panel Saw, Table Saw |