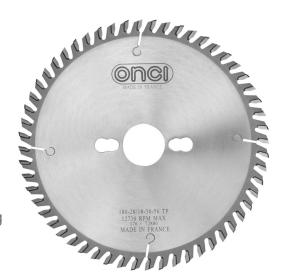

## TCG Circular Saw Blade 180mm

## LHC11318031

- Real industry quality level with superior design and Tungsten carbide teeth which provide maximum resistance for longer life
- Providing a high degree of finish edge
- High-grade carbide blade tips formulated for impact damage resistance
- Extra-hard steel blade body delivers accuracy and resists bending and deflection for true cuts
- Unique tooth design provides straight cuts and cutting smoother
- Supplied in professional color box for high protection during transportation
- Positive cutting angles produce a smoother cut and allow for a faster feed rate

| Model           | LHC11318031                                      |
|-----------------|--------------------------------------------------|
| Size            | 180×2.8×30mm                                     |
| Wheel Diameter  | 180mm                                            |
| Thickness       | 2.8mm                                            |
| Arbor Size      | 30mm                                             |
| Number of Teeth | 56T                                              |
| Tooth Design    | TCG                                              |
| Max Speed       | 12730RPM                                         |
| Weight          | 0.434Kg                                          |
| Application     | MDF                                              |
| Tools           | Circular Saw, Miter Saw,<br>Panel Saw, Table Saw |
|                 |                                                  |