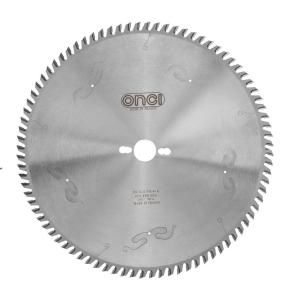

## ATB, Circular saw blade 350mm

## LHC11235030

- Real industry quality level with superior design and Tungsten carbide teeth which provide maximum resistance for longer life
- Providing a high degree of finish edge
- High-grade carbide blade tips formulated for impact damage resistance
- Extra-hard steel blade body delivers accuracy and resists bending and deflection for true cuts
- Unique tooth design provides straight cuts and cutting smoother
- Supplied in professional color box for high protection during transportation
- Positive cutting angles produce a smoother cut and allow for a faster feed rate

| Model           | LHC11235030                                      |
|-----------------|--------------------------------------------------|
| Size            | 350×3.2×30 mm                                    |
| Wheel Diameter  | 350mm                                            |
| Thickness       | 3.2mm                                            |
| Arbor Size      | 30mm                                             |
| Number of Teeth | 84T                                              |
| Tooth Design    | ATB                                              |
| Max Speed       | 6550RPM                                          |
| Weight          | 2 Kg                                             |
| Application     | Wood                                             |
| Tools           | Circular Saw, Miter Saw,<br>Panel Saw, Table Saw |