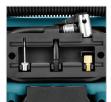

## RH-4261B

- High-efficiency pump and motor for true 160 PSI capability
- Multi-function tool suitable for inflating tires on cars, bikes, sedan & etc.
- Can be used with both AC 220V 50Hz & DC 12 cigarette lighter power source
- Comes with different adaptor to cover a wide variety of applications
- Auto shut off when reaching the desired air pressure
- Digital pressure gauge shows the amount of air pressure
- Plug directly into 12 cigarette lighter socket of your vehicle
- Equipped with 12V-DC cigarette lighter socket plug
- Can be used as a blower with special tube
- High-quality ergonomic body design for more convenient
- Equipped with high-efficiency LED light, so can be used also as a flashlight
- Special design for air hose and adaptors placement
- Wide bases for more stability
- Supplied in Ronix-design pouch for easy and safe carriage

| Model                | RH-4261B                                         |
|----------------------|--------------------------------------------------|
| Power Source         | AC 220V 50Hz/DC 12 cigarette lighter             |
| Max Pressure         | 160PSI /11Bar /1100Kpa                           |
| Max Air Flow         | 400Litre/Min                                     |
| Inflator Hose Length | 80cm                                             |
| Pump Hose Length     | 48cm                                             |
| Power Cord Length    | 1.5 m                                            |
| Weight               | 2.1kg                                            |
| Includes             | Ball adaptor, Tire vale adaptor, Air bed adaptor |
| Supplied in          | Ronix pouch                                      |