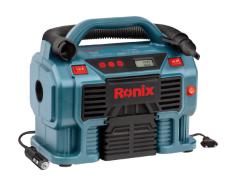

## Mini Air Compressor

## RH-4261B

- High-efficiency pump and motor for true 160 PSI capability
- Multi-function tool suitable for inflating tires on cars, bikes, sedan & etc.
- Can be used with both AC 220V 50Hz & DC 12 cigarette lighter power source
- Comes with different adaptor to cover a wide variety of applications
- Auto shut off when reaching the desired air pressure
- Digital pressure gauge shows the amount of air pressure
- Plug directly into 12 cigarette lighter socket of your vehicle
- Equipped with 12V-DC cigarette lighter socket plug
- Can be used as a blower with special tube
- High-quality ergonomic body design for more convenient
- Equipped with high-efficiency LED light, so can be used also as a flashlight
- Special design for air hose and adaptors placement
- Wide bases for more stability
- Supplied in Ronix-design pouch for easy and safe carriage

| Model                | RH-4261B                                         |
|----------------------|--------------------------------------------------|
| Power Source         | AC 220V 50Hz/DC 12 cigarette lighter             |
| Max Pressure         | 160PSI /11Bar /1100Kpa                           |
| Max Air Flow         | 400Litre/Min                                     |
| Inflator Hose Length | 80cm                                             |
| Pump Hose Length     | 48cm                                             |
| Power Cord Length    | 1.5 m                                            |
| Weight               | 2.1kg                                            |
| Includes             | Ball adaptor, Tire vale adaptor, Air bed adaptor |
| Supplied in          | Ronix pouch                                      |