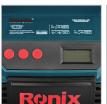

## Mini Air Compressor

- High-efficiency pump and motor for true 160 PSI capability
- Multi-function tool suitable for inflating tires on cars, bikes, sedan and etc.
- Comes with different adaptors to cover a wide variety of applications
- Auto shut-off when reaching the desired air pressure
- Digital pressure gauge shows the amount of air pressure
- Plug directly into cigarette lighter socket of your vehicle
- Equipped with 12V-DC cigarette lighter socket plug
- Can be used as a blower with special tube
- High-quality ergonomic body design for more convenient
- Equipped with high-efficiency LED light, so can be used also as a flashlight
- Special design for air hose and adaptors placement
- Wide bases for more stability
- Supplied in Ronix-design pouch for easy and safe transport