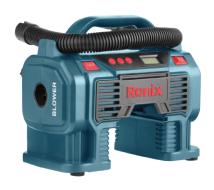

## RH-4260B

## Mini Air Compressor

- High-efficiency pump and motor for true 160 PSI capability
- Multi-function tool suitable for inflating tires on cars, bikes, sedan and etc.
- Comes with different adaptors to cover a wide variety of applications
- Auto shut-off when reaching the desired air pressure
- Digital pressure gauge shows the amount of air pressure
- Plug directly into cigarette lighter socket of your vehicle
- Equipped with 12V-DC cigarette lighter socket plug
- Can be used as a blower with special tube
- High-quality ergonomic body design for more convenient
- Equipped with high-efficiency LED light, so can be used also as a flashlight
- Special design for air hose and adaptors placement
- Wide bases for more stability
- Supplied in Ronix-design pouch for easy and safe transport