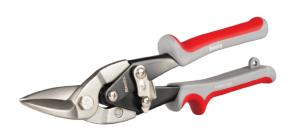

## **Aviation Snip**

RH-3906

- Forged and hardened chrome vanadium steel blades ensures longer life
- Professional aviation snip with high-leverage design and serrated-edge blade for efficient cutting
- Easily cuts through thin cold-roll steel up to 1.2 mm and stainless steel up to 0.7mm
- Superior Design prevents tears at end of cuts by controlling blade bypass and minimizes folding and burrs
- Comfortable, ergonomic TPR handle ensures a secure hold and precise cuts
- Excellent levers' power increases performance
- Latch locks tool blade when not in use to protect the blade
- One-handed auto release
- Multipurpose snips with compound cutting leverage