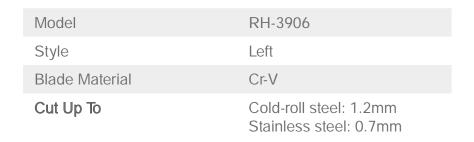

## **Aviation Snip**

RH-3906

- Forged and hardened chrome vanadium steel blades ensures longer life
- Professional aviation snip with high-leverage design and serrated-edge blade for efficient cutting
- Easily cuts through thin cold-roll steel up to 1.2 mm and stainless steel up to 0.7mm
- Superior Design prevents tears at end of cuts by controlling blade bypass and minimizes folding and burrs
- Comfortable, ergonomic TPR handle ensures a secure hold and precise cuts
- Excellent levers' power increases performance
- Latch locks tool blade when not in use to protect the blade
- One-handed auto release
- Multipurpose snips with compound cutting leverage