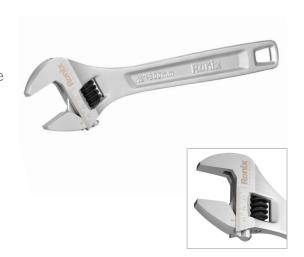

## **Adjustable Wrench**

**Libra Series** 

RH-2404

- Drop-forged, high-grade steel ensures strength and durability
- Advanced design combines functionality with convenience
- High-resistant hardened jaw ensures perfect performance in high pressure situations
- Special fatigue-free ergonomic design provides perfect gripping in long hours of working
- Drop-forged, high-resistant handle secures long-lasting usage
- High-quality precise adjustable jaw design accelerates gripping of many fastener sizes
- Corrosion-resistant satin chrome finishing results in anti-corrosion protection and accelerates cleaning
- Easy-to-turn knurls help to adjust jaw width smoothly in order to grip a wide range of fastener sizes tightly
- Laser scales in mm and inch on both sides
- Meets ANSI standard

| RH-2404      |
|--------------|
| 12inch/300mm |
| 77mm         |
| 38.1mm       |
| 19.0mm       |
|              |