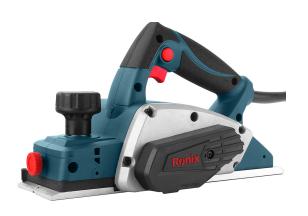

## **Electric Planer** 620W

**9213V** 

- Powerful 500W planer with 16,500 RPM speed for fast stock removal and smooth finish in soft and hard woods
- Dual-mount guide fence with protective shield for steady planning of door edges with plastic overshoe to prevent damaging of door face
- Ergonomic design for fatigue free operation
- Simple blade setting system for fast blade installation
- Calibrated depth adjustment knob for accurate depth setting
- NSK anti-dust ball bearing for more efficiency and higher durability
- Anti-dust switch for reducing dust penetration
- Ideal for woodworking, fixing doors, fitting wood and correcting splinters, chips and misshapen edges