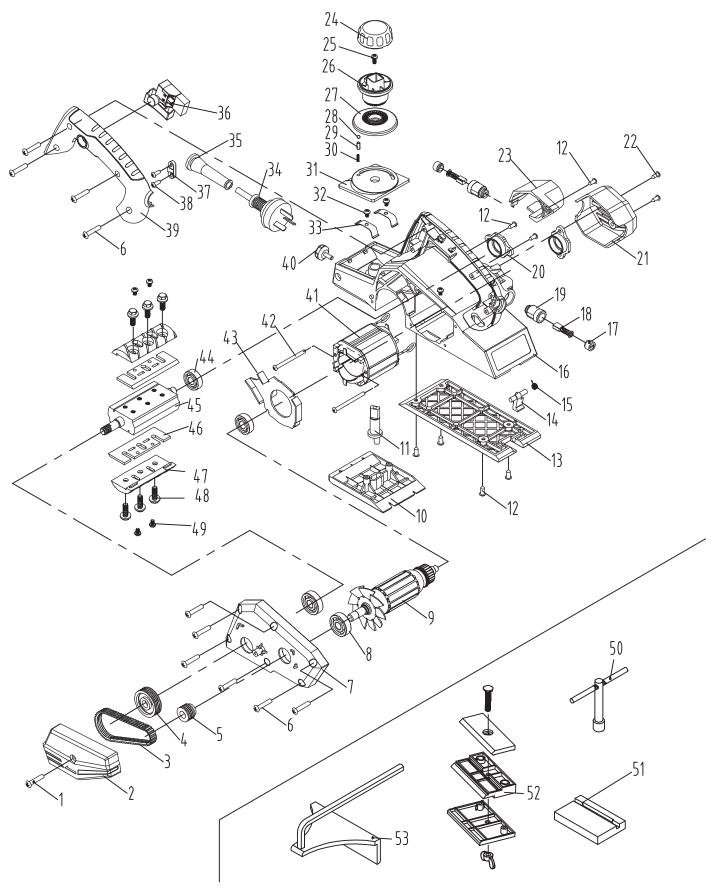

## **POWER TOOLS**

| Number | Name                    |
|--------|-------------------------|
| 1      | Screw m4x12             |
| 2      | Belt cover              |
| 3      | Belt                    |
| 4      | V-pulley                |
| 5      | V-pulley                |
| 6      | Screw st4.2x14          |
| 7      | Bracket                 |
| 8      | Ball bearing 6200rs     |
| 9      | Armature                |
| 10     | Front base              |
| 11     | Core axis               |
| 12     | Screw st4.2x10          |
| 13     | Base                    |
| 14     | Knife support           |
| 15     | Bracket torsion spring  |
| 16     | Main housing            |
| 17     | Cap of the brush holder |
| 18     | Carbon brush            |
| 19     | Brush holder            |
| 20     | Bearing cover           |
| 21     | Rear cover              |
| 22     | Screw st4.2x16          |
| 23     | Clip cover              |
| 24     | Knob cover              |
| 25     | Screw m5x10             |
| 26     | Knob                    |
| 27     | Dial scale              |

| Number | Name                   |
|--------|------------------------|
| 28     | Steel ball 2.5         |
| 29     | Bullet shaped pin      |
| 30     | Spring                 |
| 31     | The front cover        |
| 32     | Screw m4x8             |
| 33     | Shrapnel chute         |
| 34     | Cord                   |
| 35     | Cord guard             |
| 36     | Swithch                |
| 37     | Strain relief          |
| 38     | Screw st4.2x14         |
| 39     | Handle cover           |
| 40     | Locked screw           |
| 41     | Field coil             |
| 42     | Screw st4.2x65         |
| 43     | Wind screw             |
| 44     | Ball bearing 608rs     |
| 45     | Drum body              |
| 46     | Blade                  |
| 47     | Blade plate            |
| 48     | Hex bolt m6x18         |
| 49     | Screw with washer m4x8 |
| 50     | Socket wrench          |
| 51     | Sharpening holder      |
| 52     | Sharpening holder      |
| 53     | Guider rule            |