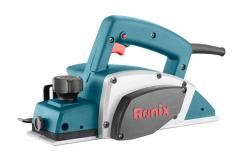

## **Electric Planer** 500W

9210

- Powerful 500W planer with 18000 RPM speed for fast stock removal and smooth finish in soft and hard woods
- Ergonomic design for fatigue free operation
- Simple blade setting system for fast blade installation
- Calibrated depth adjustment knob for accurate depth setting
- Anti-dust ball bearing for more efficiency and higher durability
- Anti-dust switch for reducing dust penetration
- Ideal for woodworking, fixing doors, fitting wood and correcting splinters, chips and misshapen edges