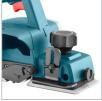

## **Electric Planer** 500W

9210

- Powerful 500W planer with 18000 RPM speed for fast stock removal and smooth finish in soft and hard woods
- Ergonomic design for fatigue free operation
- Simple blade setting system for fast blade installation
- Calibrated depth adjustment knob for accurate depth setting
- Anti-dust ball bearing for more efficiency and higher durability
- Anti-dust switch for reducing dust penetration
- Ideal for woodworking, fixing doors, fitting wood and correcting splinters, chips and misshapen edges