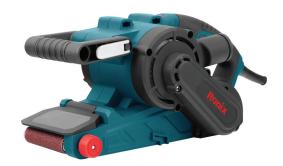

**Belt Sander** 1050W

9103

- 1050W robust motor delivers a high material removal rate
- Ergonomic compact design with three position adjustable handle for optimal handling and ensure comfort for user
- easy adjustable belt system keeps belt centred during operation
- Effective dust collection bag to reduce dust for a clean work place
- Ideal for sanding larger flat areas and underneath edges on a range of materials from wood to metal
- Equipped with variable control speed and lock on switch

| Model       | 9103            |
|-------------|-----------------|
| Power       | 1050W           |
| Voltage     | 220-240V        |
| Frequency   | 50-60Hz         |
| Belt Size   | 76×533mm        |
| Belt Speed  | 150-380m/min    |
| Weight      | 3.4Kg           |
| Supplied in | Ronix Color Box |
| Includes    | Dust Bag        |