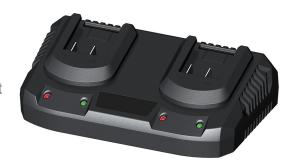

## **CORDLESS TOOLS**

**Fast Charger** 22V, 2.2A + 2.2A (Dual Model) 8994

- A dual port fast charger, charges 2 batteries at the same time
- Compatible with all Ronix 20V Lithium-ion Battery
- Fast charging system gives you the full charge in minimum time
- LED charging status lights let you know exactly when to get back to work
- Built-in safety features designed to prevent your battery from overcharging, over current, or overheating during use
- 1.8 meter cable length for more convenient use