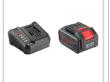

| and easy          |                                   |
|-------------------|-----------------------------------|
| Model             | 8927-40V                          |
| Battery Type      | Lithium-ion                       |
| Battery Voltage   | 40V                               |
| Driving Shank     | 3/4" Square                       |
| No-Load Speed     | 0-1200RPM 0-1500RPM<br>0-1800RPM  |
| Impact Rate       | 0-1600BPM 0-2000BPM<br>0-2400BPM  |
| Max Torque        | 1350N.m                           |
| Standard Bolt     | M14-M30                           |
| High Tensile Bolt | M12-M24                           |
| Body Material     | Nylon(PA6+GF30)                   |
| Weight            | 3.31Kg(with 1PC Battery)          |
| Packaging         | BMC                               |
| Accessories       | 2PCs Battery Packs<br>1PC Charger |
|                   |                                   |