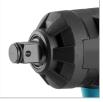

## Brushless Cordless Impact Wrench Kit 1350 N.m-40V

8927

- High-efficiency fast hitting 3/4" impact wrench delivers 1350 N.m torque for high performance
- High-power brushless, waterproof motor ensures maximum lifetime
- Lightweight ergonomic small body design with considerable power
- 3-speed for RPM & BPM fastening control in a wide range of applications
- Metal gearbox enables heavy-duty application and longer life-time
- High resistance, anti-shock body designed with ergonomic rubber grip
- Automatic stop motion on loosing fastener
- Efficient in hard-to-reach and dark places thanks to the best LED work light
- Battery charging indicator lets you know the battery level fast and easy

| and easy          |                                   |
|-------------------|-----------------------------------|
| Model             | 8927-40V                          |
| Battery Type      | Lithium-ion                       |
| Battery Voltage   | 40V                               |
| Driving Shank     | 3/4" Square                       |
| No-Load Speed     | 0-1200RPM 0-1500RPM<br>0-1800RPM  |
| Impact Rate       | 0-1600BPM 0-2000BPM<br>0-2400BPM  |
| Max Torque        | 1350N.m                           |
| Standard Bolt     | M14-M30                           |
| High Tensile Bolt | M12-M24                           |
| Body Material     | Nylon(PA6+GF30)                   |
| Weight            | 3.31Kg(with 1PC Battery)          |
| Packaging         | BMC                               |
| Accessories       | 2PCs Battery Packs<br>1PC Charger |
|                   |                                   |