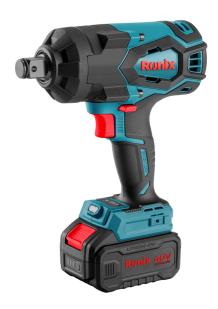

## Brushless Cordless Impact Wrench Kit 1350 N.m-40V

8927

- High-efficiency fast hitting 3/4" impact wrench delivers 1350 N.m torque for high performance
- High-power brushless, waterproof motor ensures maximum lifetime
- Lightweight ergonomic small body design with considerable power
- 3-speed for RPM & BPM fastening control in a wide range of applications
- Metal gearbox enables heavy-duty application and longer life-time
- High resistance, anti-shock body designed with ergonomic rubber grip
- Automatic stop motion on loosing fastener
- Efficient in hard-to-reach and dark places thanks to the best LED work light
- Battery charging indicator lets you know the battery level fast and easy

| and easy          |                                   |
|-------------------|-----------------------------------|
| Model             | 8927-40V                          |
| Battery Type      | Lithium-ion                       |
| Battery Voltage   | 40V                               |
| Driving Shank     | 3/4" Square                       |
| No-Load Speed     | 0-1200RPM 0-1500RPM<br>0-1800RPM  |
| Impact Rate       | 0-1600BPM 0-2000BPM<br>0-2400BPM  |
| Max Torque        | 1350N.m                           |
| Standard Bolt     | M14-M30                           |
| High Tensile Bolt | M12-M24                           |
| Body Material     | Nylon(PA6+GF30)                   |
| Weight            | 3.31Kg(with 1PC Battery)          |
| Packaging         | BMC                               |
| Accessories       | 2PCs Battery Packs<br>1PC Charger |
|                   |                                   |