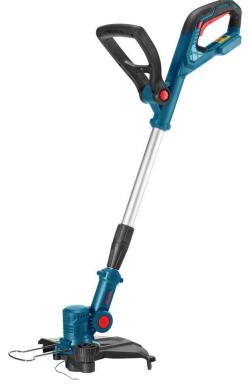

## **Cordless Grass Trimmer 20V**

8921

- 20V Lithium cordless grass trimmer, 2 Ah super battery capacity which can meet your working requirements
- Pivoting head allows for edging and trimming capability
- Alluminum Telescopic shaft adjusts to the user's height and posture so all people can find a comfortable working position
- Adjustable auxiliary handle adjusts to different positions for comfortable and precise working
- Cutting angle adjustable from 0º to 90º can get into hard to
- Ergonomic soft grip handle for professional working
- Gas free cordless design eliminates the gas hassle while getting the job done

| Model             | 8921            |
|-------------------|-----------------|
| Battery Chemistry | Lithium-lon     |
| Battery Voltage   | 20V             |
| Battery Capacity  | 2Ah             |
| No-load Speed     | 8500RPM         |
| Cutting Width     | 300mm           |
| Telescopic Tube   | 230mm           |
| Running Time      | 55-60Min        |
| Weight            | 1.95Kg          |
| Supplied in       | Ronix Color Box |