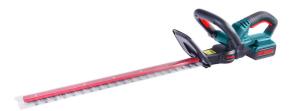

## **Brushless Cordless Hedge Trimmer 20V**

8920

- High-efficiency robust motor delivers 1400 SPM for fast cutting speed
- Powerful 20V lithium rechargeable battery delivers the power with long run time to complete the toughest jobs
- The D-grip handle lets you hold it from any angle and cut from any position
- 17mm cutting capacity gets through all your bushes and hedges with greater performance
- Dual action steel blade for optimal cutting performance and reduced vibration
- Ideal for trimming hedges, shrubs and bushes without extension cords
- Battery charging indicator lets you know the battery level fast and easy

| Model             | 8920            |
|-------------------|-----------------|
| Cutting Capacity  | 17mm            |
| Battery Voltage   | 20V             |
| Battery Chemistry | Lithium-Ion     |
| No load run time  | 55-60 Min       |
| Cutting Length    | 510mm           |
| No-Load Speed     | 1400 SPM        |
| Battery Capacity  | 2Ah             |
| Weight            | 2.1Kg           |
| Supplied In       | Ronix Color Box |