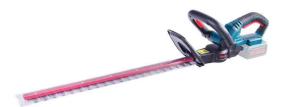

## Cordless Hedge Trimmer 20V

8920

- High-efficiency robust motor delivers 1400 SPM for fast cutting speed
- Powerful 20V lithium rechargeable battery delivers the power with long run time to complete the toughest jobs
- The D-grip handle lets you hold it from any angle and cut from any position
- 17mm cutting capacity gets through all your bushes and hedges with greater performance
- Dual action steel blade for optimal cutting performance and reduced vibration
- Ideal for trimming hedges, shrubs and bushes without extension cords
- Battery charging indicator lets you know the battery level fast and easy

| Model             | 8920            |
|-------------------|-----------------|
| Cutting Capacity  | 17mm            |
| Battery Voltage   | 20V             |
| Battery Chemistry | Lithium-lon     |
| No load run time  | 55-60 Min       |
| Cutting Length    | 510mm           |
| No-Load Speed     | 1400 SPM        |
| Battery Capacity  | 2Ah             |
| Weight            | 2.1Kg           |
| Supplied In       | Ronix Color Box |