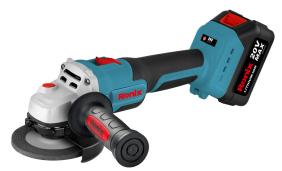

## Mini Angle Grinder Kit **20V**

8912K

- High performance brushless motor delivers up to 8500 no-load of speed in RPM
- Light-weight, ergonomic mini angle grinder suitable for precise applications
- Soft start switch system that ensures the safety of operation
- Anti-restart function prevents accidental start-up
- 2 positions anti-shock ergonomic side handle which promoting easy work and perfect machine control in different range of operator movements

| Model             | 8912k                                                               |
|-------------------|---------------------------------------------------------------------|
| Battery Voltage   | 20V                                                                 |
| Battery Chemistry | Li-ion                                                              |
| No-Load Speed     | 8500RPM                                                             |
| Wheel Diameter    | 115mm                                                               |
| Spindle Size      | M14                                                                 |
| Bore Diameter     | 22.23mm                                                             |
| Weight            | 1.65kg                                                              |
| Supplied in       | color box                                                           |
| Includes          | Lithium battery 2pcs, charger 1pc, side handle 1pc, wheel guard 1pc |