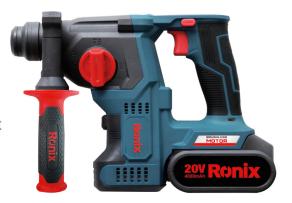

## Rotary hammer kit **20V**

8911K

- High effiecient powerful rotary hammer drill with 4 functions: Drilling, Hammer drilling, Chiseling and Unique chisel rotation system
- High-performance brushless, waterproof motor ensures maximum longlife
- Die-cast aluminum housing enables lightweight, superior heat dissipation and enhances body strength
- 360° auxiliary Ronix-design handle provides operator's comfort
- SDS Plus tool-free bit system with automatic bit locking mech-
- High-torque safety clutch system can protect armature and ensures safety
- Ergonomic soft grip handle for better handling during working

| Model                    | 8911k                                                         |
|--------------------------|---------------------------------------------------------------|
| Weight                   | 1.7KG                                                         |
| Motor Type               | DC brushless motor                                            |
| Chuck Type               | SDS Plus                                                      |
| No-load RPM              | 1350RPM                                                       |
| Impact Rate              | 4800IPM                                                       |
| Battery Voltage          | 20V                                                           |
| Battery Capacity         | 4.0Ah                                                         |
| Battery Chemistry        | Li-ion                                                        |
| Max Capacity in Wood     | 28mm                                                          |
| Max Capacity In Steel    | 13mm                                                          |
| Max Capacity in Concrete | 22mm                                                          |
| Impact Energy            | 1.7J                                                          |
| Includes                 | 1.4.0Ah Li-ion battery 2pcs<br>2.Charger 1pc 3.Depth stop 1pc |
| Supplied In              | Color box                                                     |
|                          |                                                               |